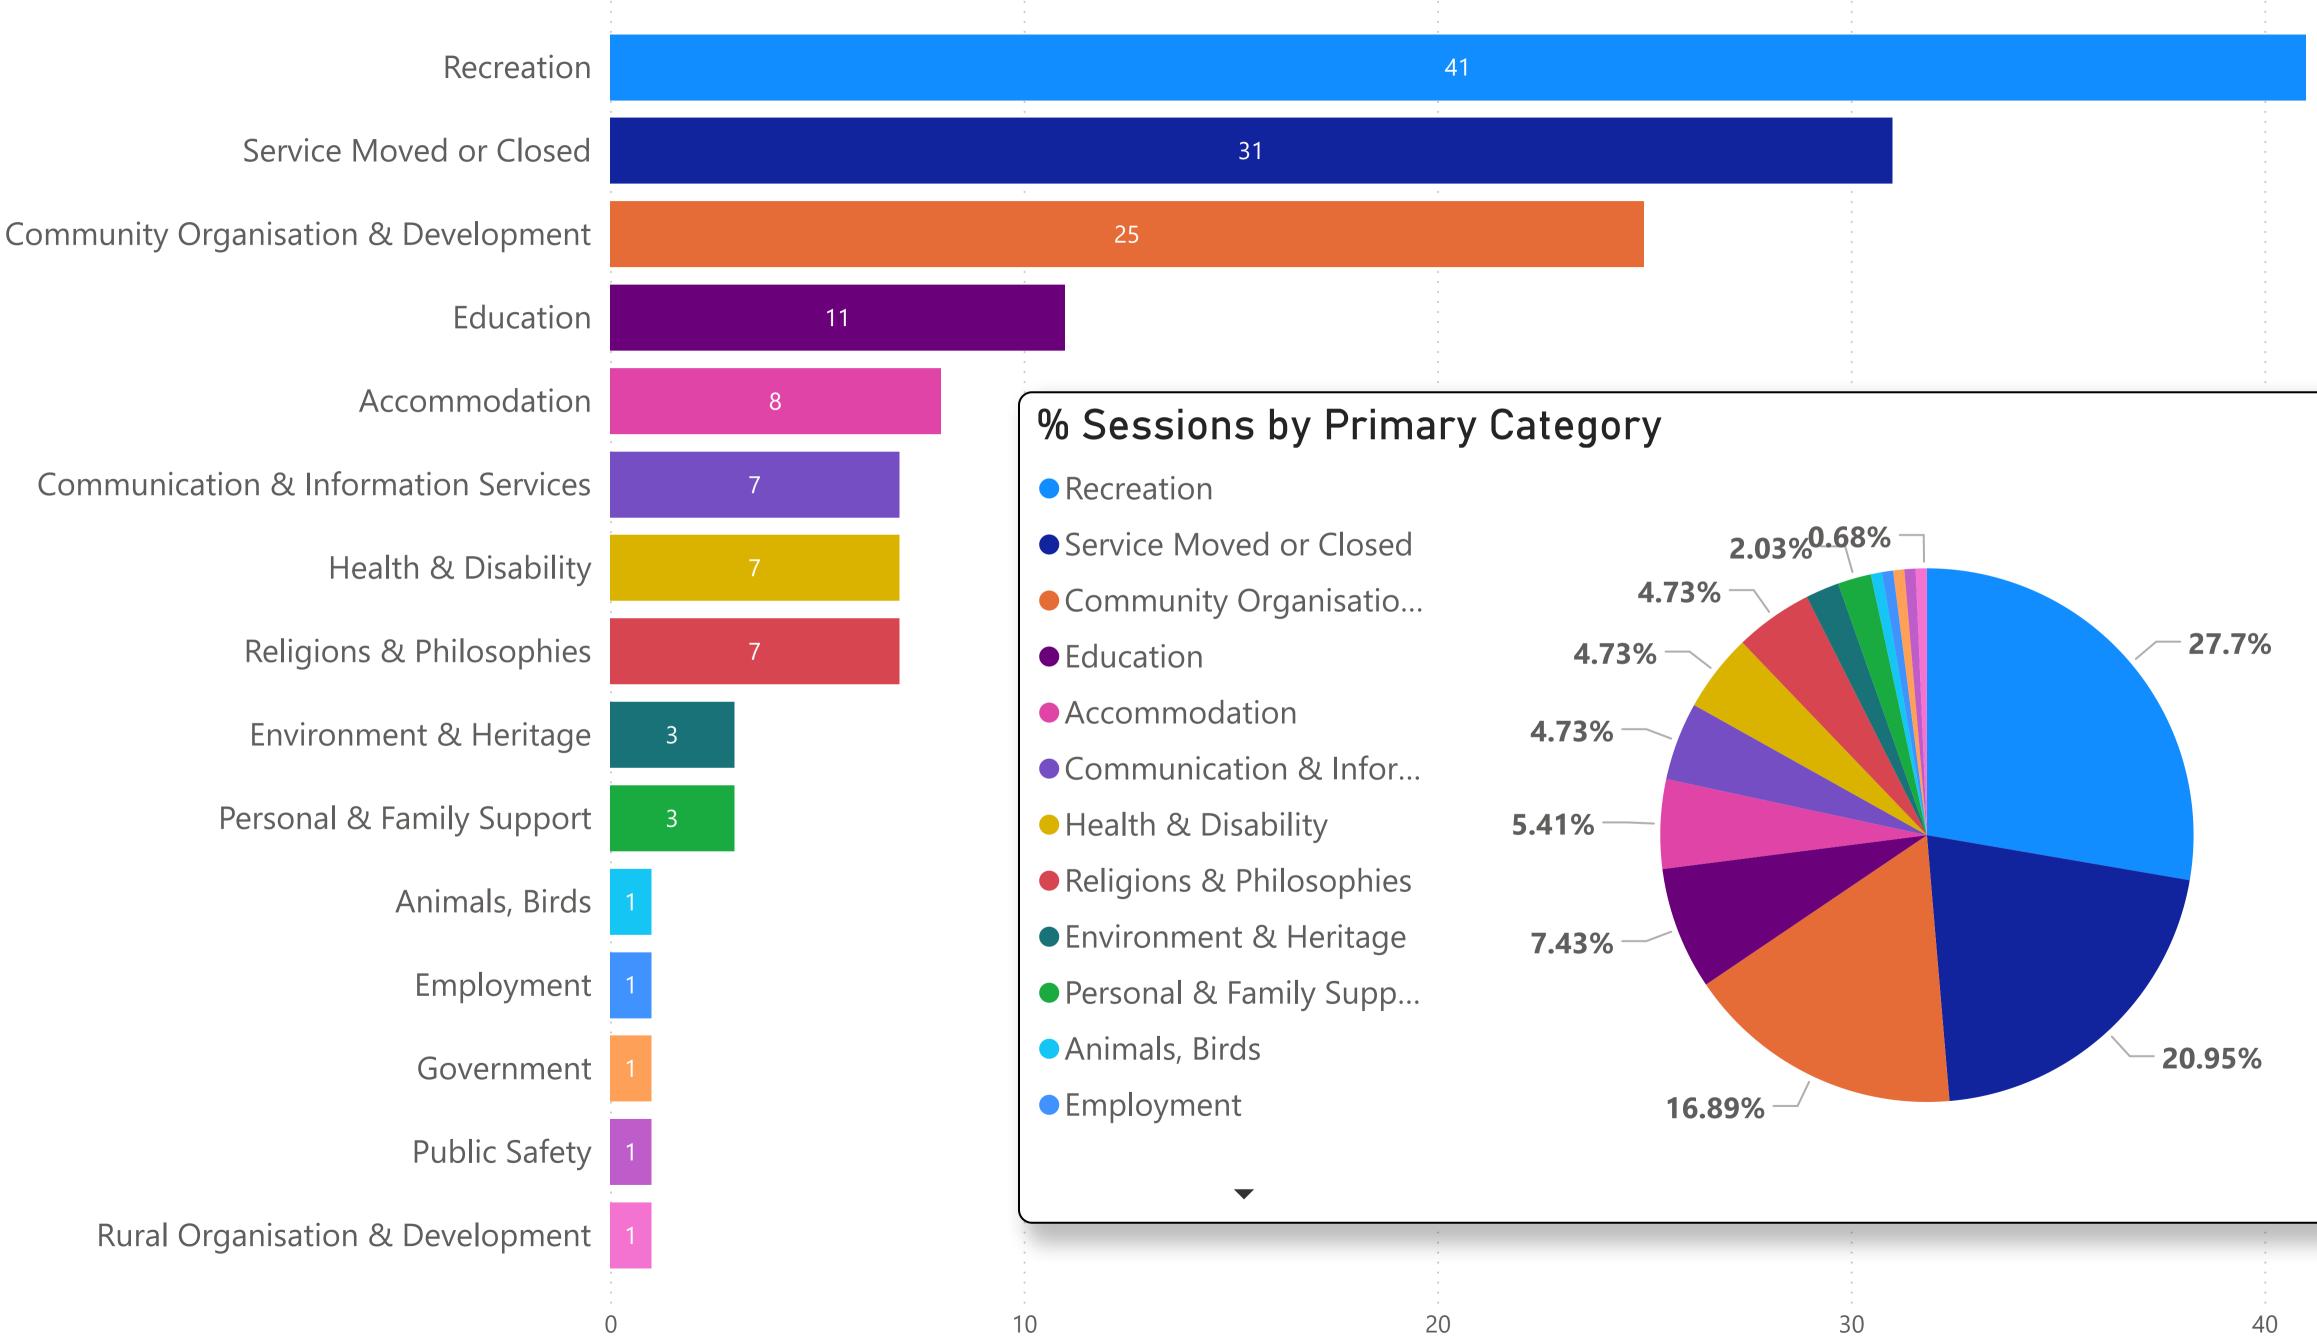

# Wakefield Regional Council - Sessions by Primary Category (FY 2020-2021)

### Primary Category, Organisation Name

- Accommodation
- Animals, Birds
- Communication & Information Services
- Community Organisation & Development
- Education
- Employment
- Environment & Heritage
- Government
- Health & Disability
- Personal & Family Support
- Public Safety
- Recreation
- Religions & Philosophies
- Rural Organisation & Development
- Service Moved or Closed